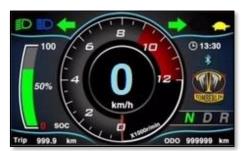

## Fully Integrated Battery Charge Indicator

The battery charge indicator (green bar on the left side of the 7" LCD) depicts the real-time status of remaining charge. Plus, it provides notification when you're getting low and need to recharge.