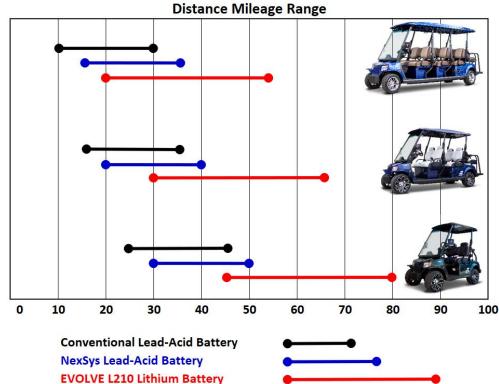

#### Charging:

- o Faster
- Partial charges

Exceptional driving distance Simplified long term storage 5-Year Warranty

Power to get you there and back...plus a whole lot more!